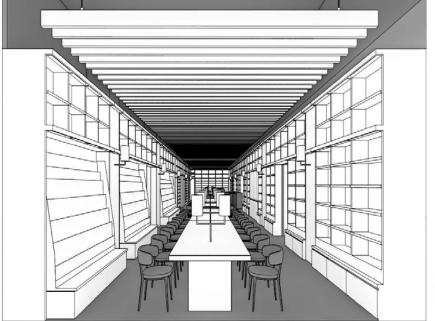

The Design in the Application is an inner package of the bookstore which has the desk of a longwise rectangle and the bookshelf of a wall surface which are linearly arranged in the shape of a column.

(55)[Description of the design]

## [Features of the design]

[An applicant's description is published as it is and the Patent Office has not examined about the contents.] It sees from a transverse plane, a bookshelf is arranged in accordance with a right and left wall in longwise space, and it has the focus at the point which arranges the desk of a longwise rectangle with a column and arranges it to space of the center inserted into the bookshelf. In addition, by arranging the table light and the right and left wall surface light of the louver of a ceiling, and identical shape in parallel with regular intervals, it sees from a transverse plane, the impression that space is linearly extended with depth is given, and the runway in an airport is reminded. A ceiling louver directs the atmosphere where whole space settled down by interrupting the light of lighting directly. A visitor is a long desk with the table light of illumination with a sufficient degree, and he can spend calmly refreshing time which reads the books of a bookstore, drinking coffee.