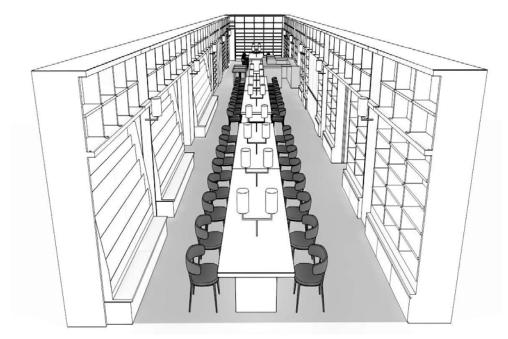

The Design in the Application is an inner package of the bookstore which has the desk of a longwise rectangle and the bookshelf of a wall surface which are linearly arranged in the shape of a column.

(55)[Description of the design]

## [Features of the design]

[An applicant's description is published as it is and the Patent Office has not examined about the contents.] It sees from a transverse plane, a bookshelf is arranged in accordance with a right and left wall in longwise space, and it has the focus at the point which arranges the desk of a longwise rectangle with a column and arranges it to space of the center inserted into the bookshelf. In addition, by arranging the table light and the right and left wall surface light of the louver of a ceiling, and identical shape in parallel with regular intervals, it sees from a transverse plane, the impression that space is linearly extended with depth is given, and the runway in an airport is reminded. A ceiling louver directs the atmosphere where whole space settled down by interrupting the light of lighting directly. A visitor is a long desk with the table light of illumination with a sufficient degree, and he can spend calmly refreshing time which reads the books of a bookstore, drinking coffee.