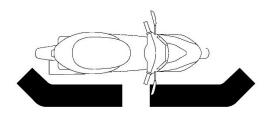

## [Features of the design]

[An applicant's description is published as it is and the Patent Office has not examined about the contents.] It sees from a transverse plane, a bookshelf is arranged in accordance with a right and left wall in longwise space, and it has the focus at the point which arranges the desk of a longwise rectangle with a column and arranges it to space of the center inserted into the bookshelf. In addition, by arranging the table light and the right and left wall surface light of the louver of a ceiling, and identical shape in parallel with regular intervals, it sees from a transverse plane, the impression that space is linearly extended with depth is given, and the runway in an airport is reminded. A ceiling louver directs the atmosphere where whole space settled down by interrupting the light of lighting directly. A visitor is a long desk with the table light of illumination with a sufficient degree, and he can spend calmly refreshing time which reads the books of a bookstore, drinking coffee.