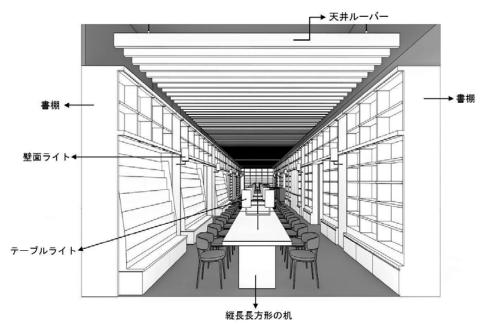

The Design in the Application is an inner package of the bookstore which has the desk of a longwise rectangle and the bookshelf of a wall surface which are linearly arranged in the shape of a column.

(55)[Description of the design]

## [Features of the design]

[An applicant's description is published as it is and the Patent Office has not examined about the contents.] It sees from a transverse plane, a bookshelf is arranged in accordance with a right and left wall in longwise space, and it has the focus at the point which arranges the desk of a longwise rectangle with a column and arranges it to space of the center inserted into the bookshelf. In addition, by arranging the table light and the right and left wall surface light of the louver of a ceiling, and identical shape in parallel with regular intervals, it sees from a transverse plane, the impression that space is linearly extended with depth is given, and the runway in an airport is reminded. A ceiling louver directs the atmosphere where whole space settled down by interrupting the light of lighting directly. A visitor is a long desk with the table light of illumination with a sufficient degree, and he can spend calmly refreshing time which reads the books of a bookstore, drinking coffee.