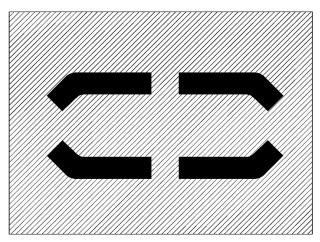

This image is an image irradiated to a road surface from vehicles with an image projection device. It makes existence of vehicles easy to irradiate around vehicles the image denoted by the graphic image view at the time of a run or a stop, and to recognize visually from outside as the reference drawings 1 to 3 showing a busy condition. This image makes the situation of the road surface of a vehicle circumference easy to recognize visually to a driver. When vehicles change a moving direction, according to for change, it changes and irradiates as a graphic image view and the graphic image views 1 and 2 showing the state where it changed.

(55)[Description of the design]

The portion which performed hatching in the reference drawing showing a transparent area is transparent. [Drawings]

[Graphic image view]

[The graphic image view 1 showing the state where it changed]