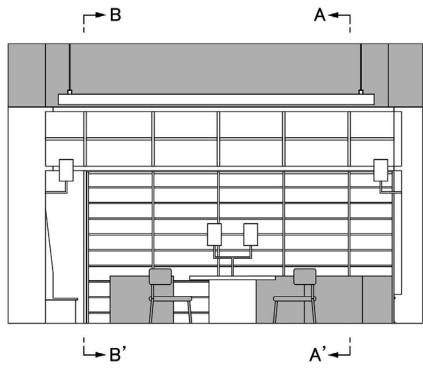

[A-A' line cross sectional view]

|                     | د به هر |  |
|---------------------|---------------------------------------------|--|
|                     |                                             |  |
|                     |                                             |  |
| H H H H H H H H H H |                                             |  |

## B-B' line cross sectional view]

[Reference drawing]