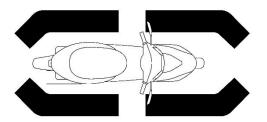

This image is an image irradiated to a road surface from vehicles with an image projection device. It makes existence of vehicles easy to irradiate around vehicles the image denoted by the graphic image view at the time of a run or a stop, and to recognize visually from outside as the reference drawings 1 to 3 showing a busy condition. This image makes the situation of the road surface of a vehicle circumference easy to recognize visually to a driver. When vehicles change a moving direction, according to for change, it changes and irradiates as a graphic image view and the graphic image views 1 and 2 showing the state where it changed.

[The graphic image view 2 showing the state where it changed]

[The reference drawing 1 showing a busy condition]

[The reference drawing 2 showing a busy condition]

[The reference drawing 3 showing a busy condition]