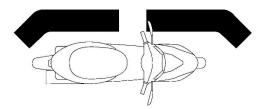

This image is an image irradiated to a road surface from vehicles with an image projection device. It makes existence of vehicles easy to irradiate around vehicles the image denoted by the graphic image view at the time of a run or a stop, and to recognize visually from outside as the reference drawings 1 to 3 showing a busy condition. This image makes the situation of the road surface of a vehicle circumference easy to recognize visually to a driver. When vehicles change a moving direction, according to for change, it changes and irradiates as a graphic image view and the graphic image views 1 and 2 showing the state where it changed.

(55)[Description of the design]

The portion which performed hatching in the reference drawing showing a transparent area is transparent. [Drawings]

[Graphic image view]

[The graphic image view 1 showing the state where it changed]