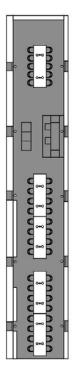

The Design in the Application is an inner package of the bookstore which has the desk of a longwise rectangle and the bookshelf of a wall surface which are linearly arranged in the shape of a column.

(55)[Description of the design]

Portions other than the portion which attached thin ink are the part for which the design registration is requesteds.

[Drawings]

[The expanded perspective diagram which was seen from the transverse-plane side]

[The expanded perspective diagram which omitted the ceiling surface from the slanting upper part on the transverse-plane side]

[The expanded front view]

[Front view]

[The plan view which omitted and expressed the ceiling surface]

[A-A' line cross sectional view]

|                     | د به هر |  |
|---------------------|---------------------------------------------|--|
|                     |                                             |  |
|                     |                                             |  |
| H H H H H H H H H H |                                             |  |

## B-B' line cross sectional view]

[Reference drawing]